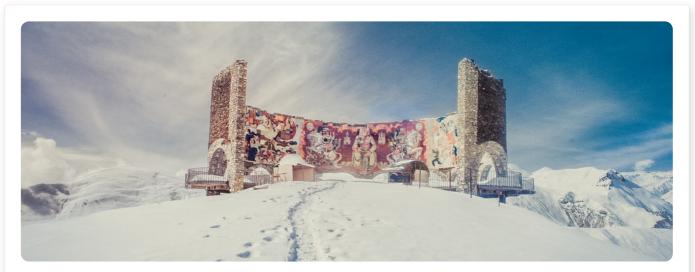

#### Day 3 | GUDAURI MOUNTAINS

BREAKFAST FROM HOTEL ZHINVALI RESERVOIR ANANURI FORTRESS PASSANURI RIVER CROSSING RAFTING GUDAURI MOUNTAINS GEORGIA-RUSSIA FRIENDSHIP MONUMENT PARAGLIDING HORSE RIDDING BUGGY RIDES TRANSFER BACK TO TBILISI OVERNIGHT IN TBILISI