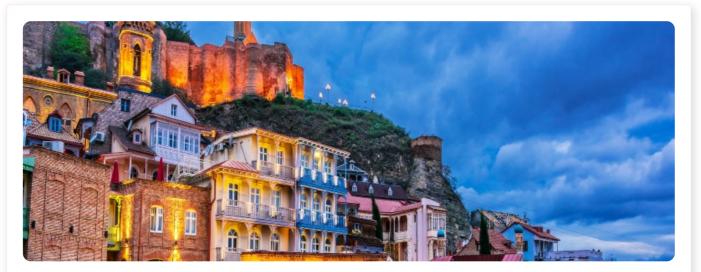

#### Day 2 | TBILISI CITY TOUR

BREAKFAST FROM HOTEL PEACE BRIDGE RIKE PARK CABLE CAR MOTHER OF GEORGIA NARIKALA FORTRESS BOATING IN KURA RIVER HOLY TRINITY CHURCH

SHARDANI STREET

OVERNIGHT IN TBILISI