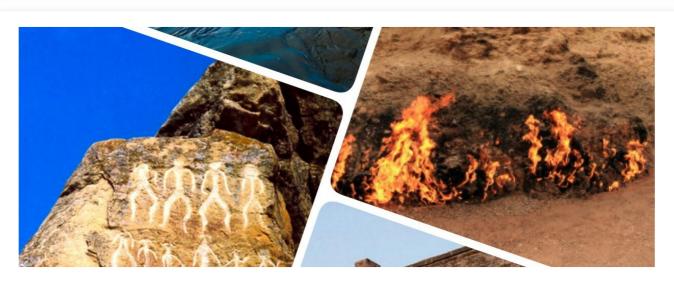

## Day 3 | ABSHERON & GOBUSTAN TOUR

Breakfast At Hotel

Ateshgah temple

Burning mountain

Mud Volcano

First drilled oil well

Stay at Baku