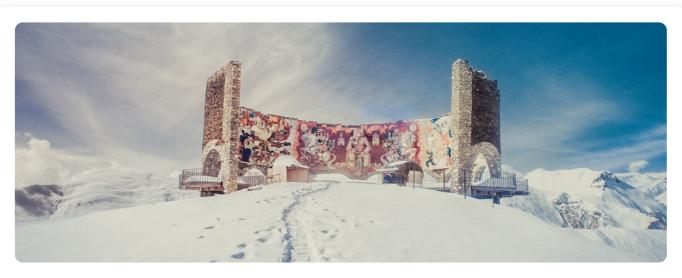

### Day 3 | GUDAURI MOUNTAINS

**BREAKFAST FROM HOTEL** 

ZHINVALI RESERVOIR

ANANURI FORTRESS

PASSANURI RIVER CROSSING

**RAFTING** 

**GUDAURI MOUNTAINS** 

GEORGIA-RUSSIA FRIENDSHIP MONUMENT

**PARAGLIDING** 

HORSE RIDDING

**BUGGY RIDES** 

TRANSFER BACK TO TBILISI

**OVERNIGHT IN TBILISI** 